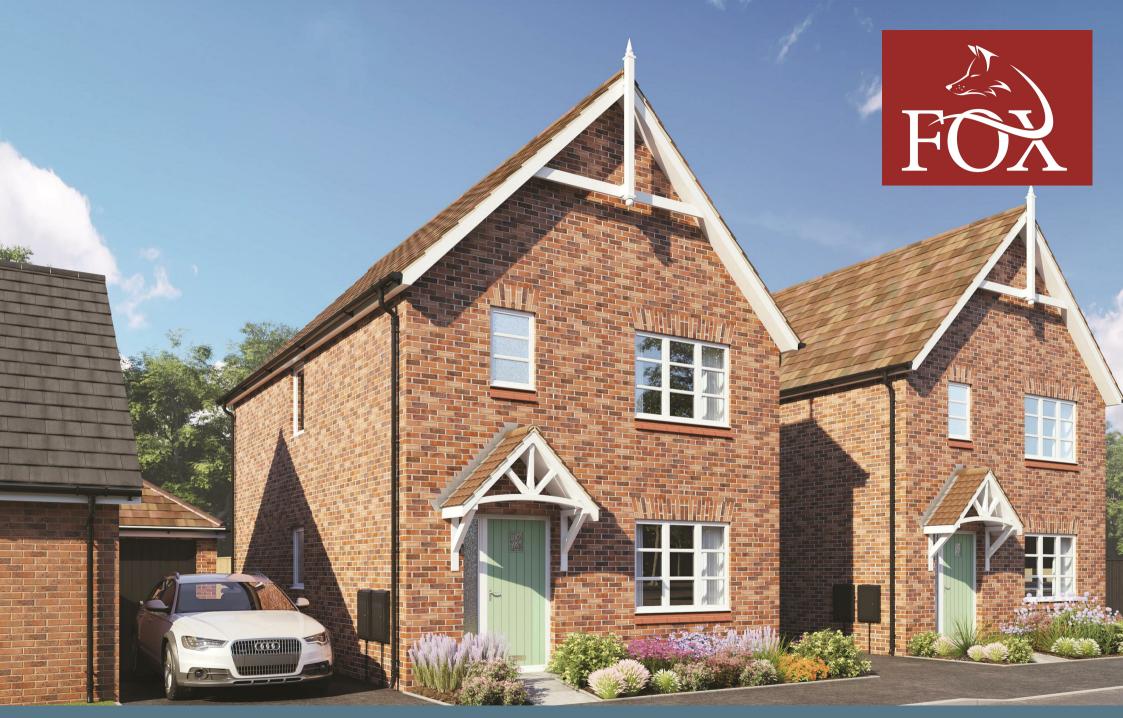

The Greenwood , Market Bosworth, CV13 0PG £399,950

# The Greenwood Market Bosworth, CV13 0PG

- Plot 26, The Greenwood
- Good Size Lounge
- Three Bedrooms (2 double)
- Family Bathroom
- 1070 sq ft of accommodation

- Dining Kitchen with French Doors to Garden
- Cloakroom & Storage
- En-Suite to Master Bedroom
- Single Garage

### \*\*5% DEPOSIT PAID WHEN YOU RESERVE BY THE 10TH MAY!\*\* T's and C's Apply.

The Greenwood is a three bedroom detached home offering a generous lounge, open plan kitchen/dining area with French doors onto the rear garden. On the first floor, there is a master bedroom with en-suite, two further bedrooms and a main bathroom. Single Garage.