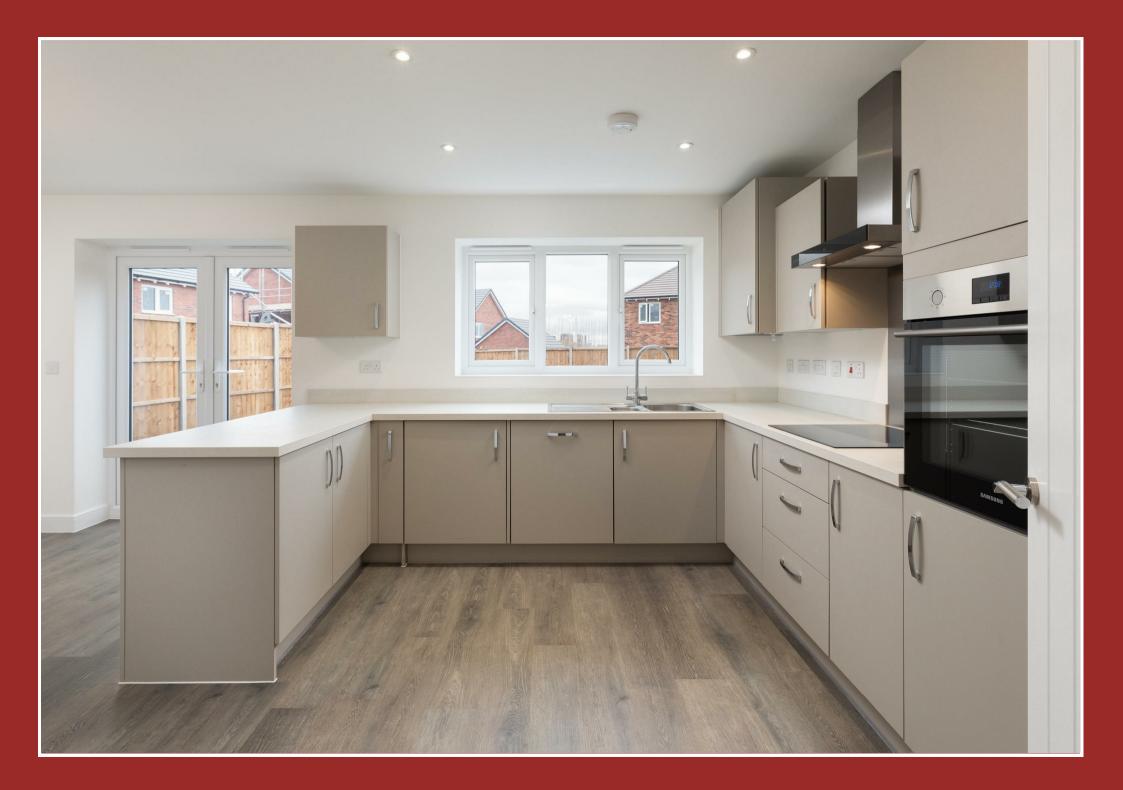

### \*\*5% DEPOSIT PAID WHEN YOU RESERVE BY THE 10TH MAY!\*\* T's and C's Apply.

The Greenwood is a three bedroom detached home offering a generous lounge, open plan kitchen/dining area with French doors onto the rear garden. On the first floor, there is a master bedroom with en-suite, two further bedrooms and a main bathroom. Single Garage.