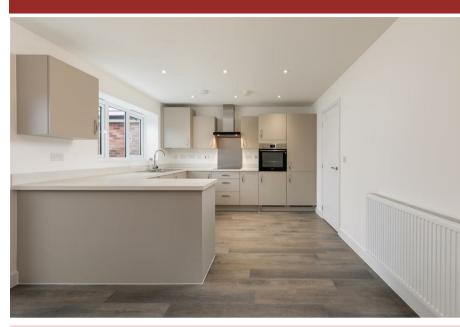

### \*\*5% DEPOSIT PAID WHEN YOU RESERVE BY THE 10TH MAY!\*\* T's and C's Apply.

The Greenwood is a three bedroom detached home offering a generous lounge, open plan kitchen/dining area with French doors onto the rear garden. On the first floor, there is a master bedroom with en-suite, two further bedrooms and a main bathroom. Single Garage.