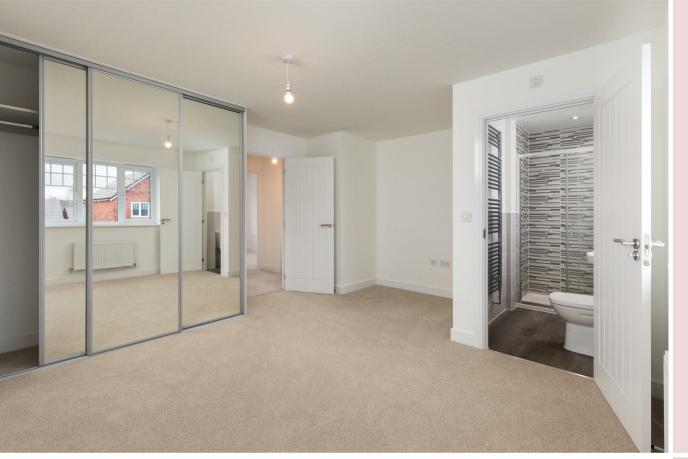

# The Greenwood Market Bosworth, CV13 0PG

- Plot 26, The Greenwood
- Good Size Lounge
- Three Bedrooms (2 double)
- Family Bathroom
- 1070 sq ft of accommodation

- Dining Kitchen with French Doors to Garden
- Cloakroom & Storage
- En-Suite to Master Bedroom
- Single Garage

### \*\*5% DEPOSIT PAID WHEN YOU RESERVE BY THE 10TH MAY!\*\* T's and C's Apply.

The Greenwood is a three bedroom detached home offering a generous lounge, open plan kitchen/dining area with French doors onto the rear garden. On the first floor, there is a master bedroom with en-suite, two further bedrooms and a main bathroom. Single Garage.